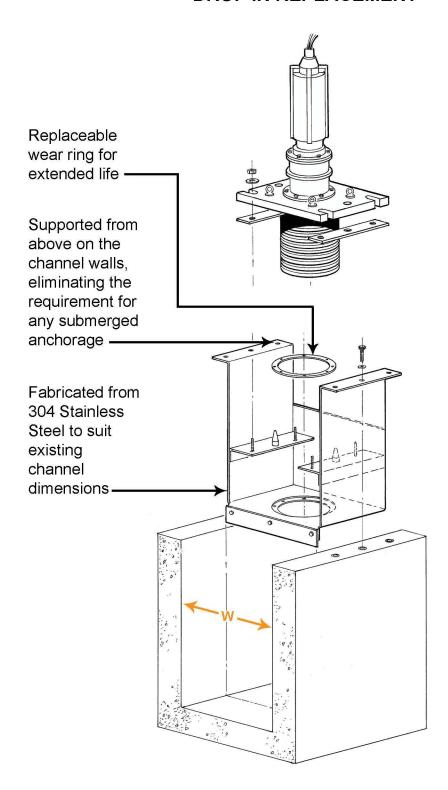

### "TOILET SEAT BOX STYLE" DROP IN REPLACEMENT

ANTICIPATED PEAK FLOW: **EXISTING CHANNEL:** Width (w): \_\_\_\_\_ Depth (d): \_\_\_\_\_ Underdrain Clearance (c): \_\_\_\_\_ **MOTOR REQUIREMENTS:** Power: \_\_\_\_\_/ \_\_\_\_/ \_\_\_\_\_

### REPLACING -

Enclosure:

Barminutor Infilco Degremont Clow Aer-O-Flo Muffin Monster Franklin Miller-Diminutor Worthington .....Among others