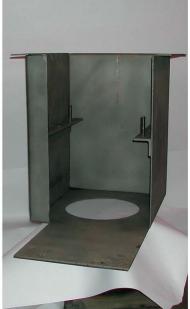

### "TOILET SEAT BOX STYLE" DROP IN REPLACEMENT

ANTICIPATED PEAK FLOW: **EXISTING CHANNEL:** Width (w): \_\_\_\_\_ Depth (d): \_\_\_\_\_ Underdrain Clearance (c): \_\_\_\_\_ **MOTOR REQUIREMENTS:** Power: \_\_\_\_\_/ \_\_\_\_/ \_\_\_\_\_

### REPLACING -

Enclosure:

Barminutor Infilco Degremont Clow Aer-O-Flo Muffin Monster Franklin Miller-Diminutor Worthington .....Among others

### **ORIGINAL CHANNEL**