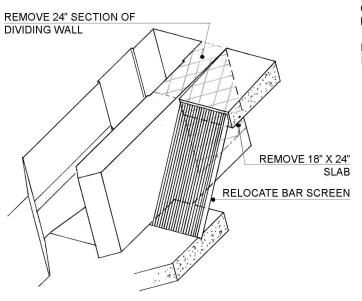

### **ORIGINAL CHANNEL**

#### PROPOSED CHANGES

Original Worthington 15-5

Custom Fabricated Basin

16 ASX T/S

Custom Fabricated Basin & 16ASX T/S
Ready for Shipment

Toll free: (877) 213-7418 Email: get@grindhog.com Web: www.grindhog.com