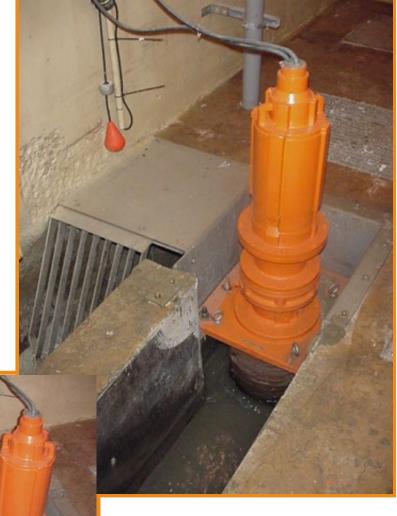

Hermitage Municipal Authority Pine Hollow Pump Station Hermitage, PA 2001

### Representative

John P. Place, Inc. Pittsburgh, PA

Grind Hog<sup>™</sup> 16ASX T/S (3.5 mdg) installed Replacing original Worthington 15-5

### **FEATURES**

Grind Hog<sup>™</sup> Automatic Reverse Controller Submersible 3 Hp. Motor 208/3/60

"Toilet Seat" Assembly