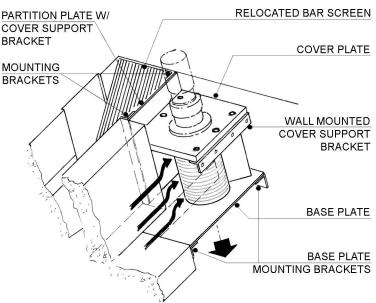

### **ORIGINAL CHANNEL**

#### PROPOSED CHANGES

Original Worthington 15-5

Custom Fabricated Basin

16 ASX T/S

Custom Fabricated Basin & 16ASX T/S
Ready for Shipment

Toll free: (877) 213-7418 Email: get@grindhog.com Web: www.grindhog.com