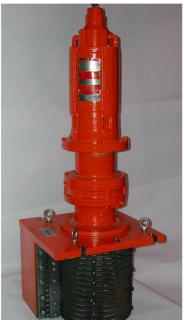

### Representative

John P. Place, Inc. Pittsburgh, PA

Grind Hog<sup>™</sup> 16ASX T/S (3.5 mdg) installed Replacing original Worthington 15-5

### **FEATURES**

Grind Hog<sup>™</sup> Automatic Reverse Controller Submersible 3 Hp. Motor 208/3/60

"Toilet Seat" Assembly

# Grind Hog