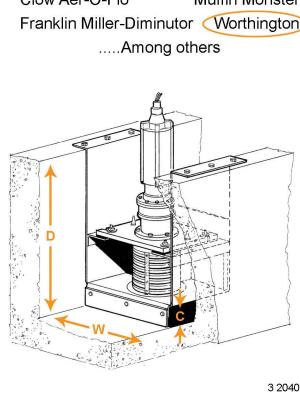

## HORIZONTAL FLOW RETROFIT ALTERNATIVE

PROJECT:

### "TOILET SEAT BOX STYLE" DROP IN REPLACEMENT

ANTICIPATED PEAK FLOW: **EXISTING CHANNEL:** Width (w): \_\_\_\_\_ Depth (d): \_\_\_\_\_ Underdrain Clearance (c): \_\_\_\_\_ **MOTOR REQUIREMENTS:** Power: \_\_\_\_\_/ \_\_\_\_/ \_\_\_\_\_

### REPLACING -

Enclosure:

Barminutor Infilco Degremont Clow Aer-O-Flo Muffin Monster Franklin Miller-Diminutor Worthington .....Among others